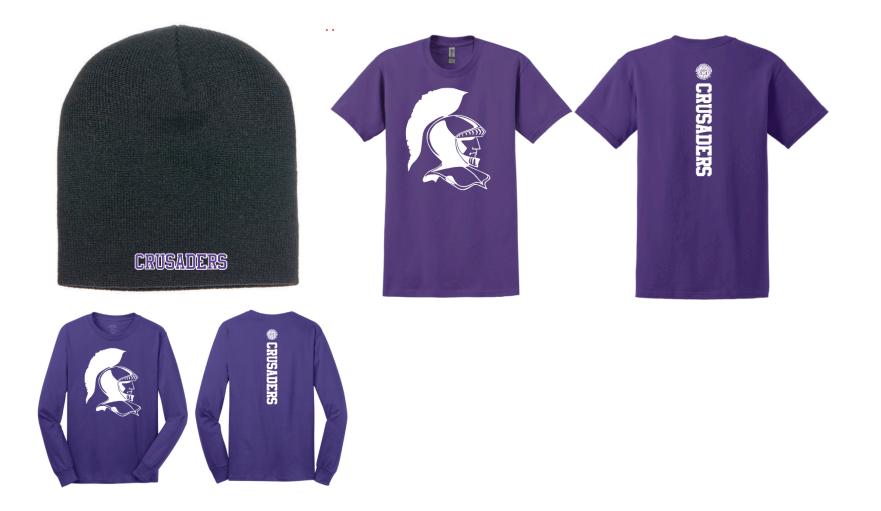

## South Lancaster Academy Crusaders Order Form

| Name           |  |
|----------------|--|
| Phone          |  |
| Email          |  |
| Address        |  |
| City/State/Zip |  |

| ltem     | Description                      | Size        |                 | Color        | <b>O</b> | Unit Drive | A      |
|----------|----------------------------------|-------------|-----------------|--------------|----------|------------|--------|
|          |                                  | Adult/Youth | XS/S/M/L/XL/XXL | Color        | Quantity | Unit Price | Amount |
|          | Crusaders T-shirt (short sleeve) |             |                 | Purple       |          | \$20 each  |        |
|          |                                  |             |                 |              |          |            |        |
|          |                                  |             |                 |              |          |            |        |
|          | Crusaders T-shirt (long sleeve)  |             |                 | Purple       |          | \$30 each  |        |
|          |                                  |             |                 |              |          |            |        |
|          | Crusaders Beanie                 |             |                 | Black        |          | \$20 each  |        |
| Paid by: | Check Credit Card Cash           | Date:       |                 | Received by: |          |            |        |